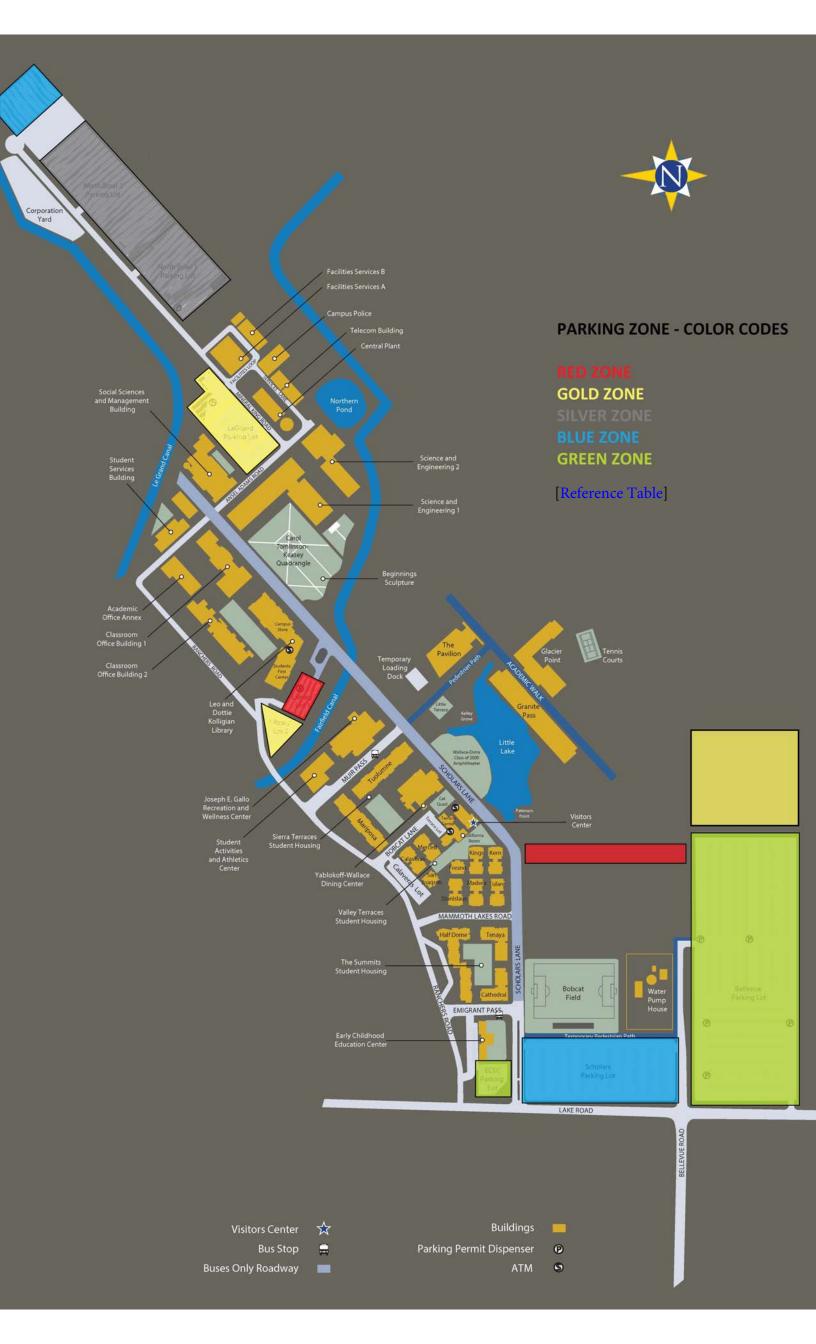

# Multi-year Parking Rate Increase Proposal Update

- 1. Multi-year Parking Rate Increase Proposal Revisions
  - a. [Original]
  - b. Proposed See Table Below
  - c. First Rate Increases Pushed to Fall 2019
  - d. Notification Coming Soon
- 2. Changes to How Parking is Allocated
  - a. Color Referenced Zones [Map]
  - b. New Parking Permission Based Rate Proposal

| COLOR  | LOCATIONS [MAP]                                    | PERMITS PERMISSIONS                                         | RATE     | AFFILIATION          |
|--------|----------------------------------------------------|-------------------------------------------------------------|----------|----------------------|
| Red    | Library Lot 1, Live Oak Lot, and Facilities Loop   | Permit Reservations, Electric<br>Vehicles, Easy Park Meters | \$101.00 | Senior<br>Management |
| Gold   | Library 2, Le Grand, and<br>Bellevue Lot 2020 Zone | LPR, Electric Vehicles, Easy Park<br>Meters                 | \$74.00  | Employee             |
| Silver | North Bowl 1 and 2                                 | LPR, Electric Vehicles, Easy Park<br>Meters                 | \$50.00  | Employee             |
| Blue   | P3 and Scholars Lot                                | LPR, Permit Reservations                                    | \$38.00  | HRL & Events         |
| Green  | Bellevue 1 and 2 Deliveries, and ECEC              | Paid Parking Only                                           | \$38.00  | All & Events         |
| TBD    | TBD                                                | Housing Permits                                             | \$101.00 | Housing<br>Residents |